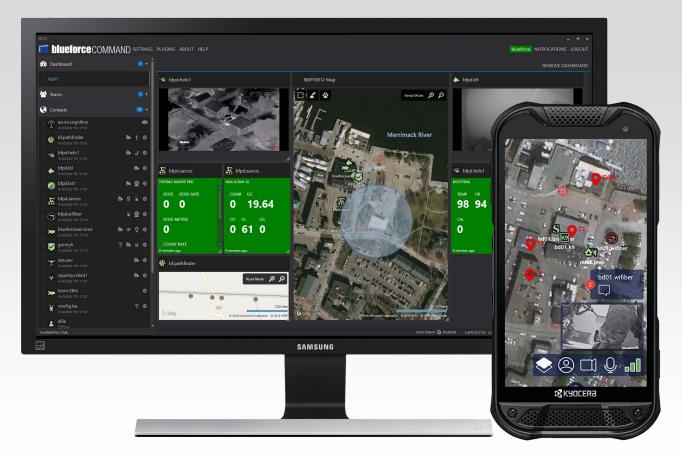

## Adaptive and dynamically composable Common Operating Picture for mobile and autonomous mission resources

BlueforceCOMMAND Center is our "Single Pane of Glass" common relevant operational picture software application for Windows and/or HTML5 client computing platforms. The product enables the rapid formation of tactical teams and facilitates rich information sharing amongst team members using smartphones, tablets, and laptop computing devices. The product combines information from deployed personnel, autonomous agents and information services, and body-attached or unattended ground sensors to provide a broad spectrum of information for commanders and staff members and enables faster and superior synchronized planning and decision support.

#### Key features and benefits of BlueforceCOMMAND

- Real-time View: People, sensors, and AI services
- Secure: FIPS 140-2 certified crypto providers
- Sustainable: One code base backed by world-class support
- Shared map markup and points of interest (POI)
- Extensible and future-proof: Plugins with API and SDK
- Accountability: PAR checks, roll call, and evac
- Full chain of custody with historical XPRES callup
- Multimedia: Standards based video player