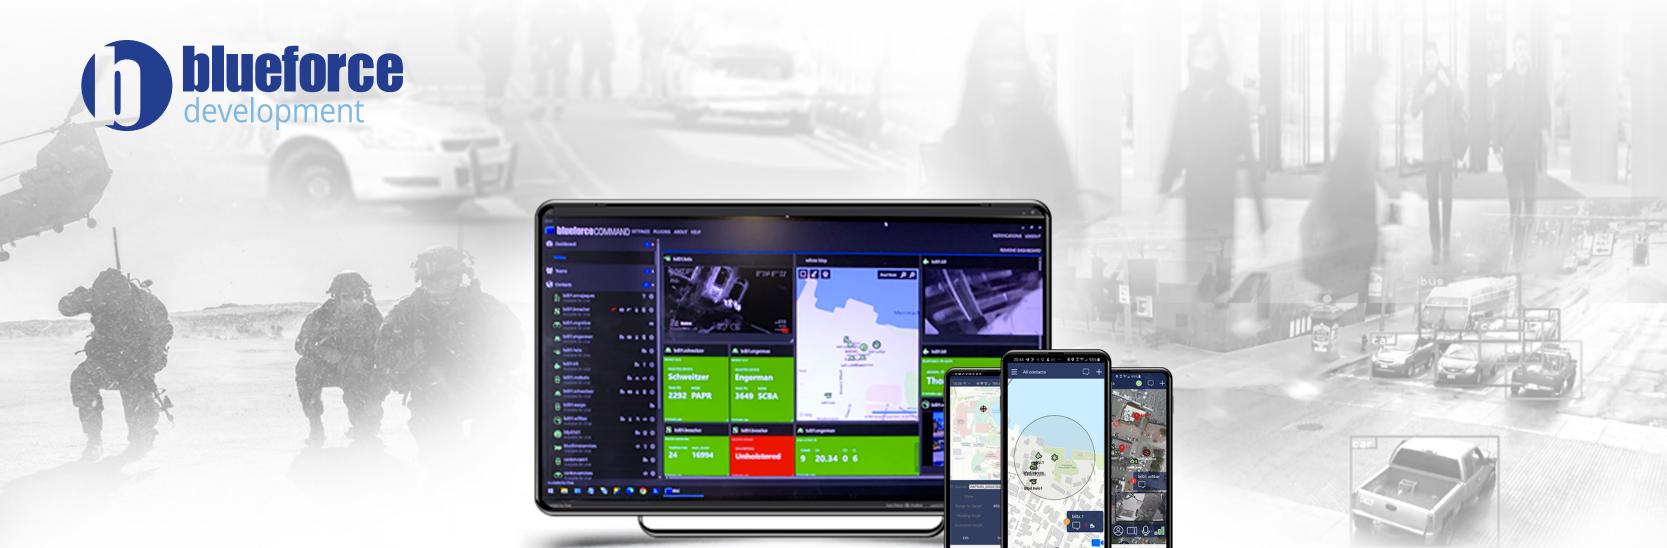

# Delivering Actionable IoT Insights from the Intelligent Edge

Blueforce builds software products that provide insights at the edge...
enabling rapid, secure, intelligent connectivity between people, sensors, and systems....
to increase situational awareness, reduce cognitive load, and drive operational efficiency...
to accelerate decision making through a "single pane of glass".

#### **OUR PRODUCTS**

A turnkey multi-OS IoT/sensor communication platform that delivers shared and real-time actionable insights

Windows/browser tablet or PC
"Single Pane of Glass" dashboard for shared situational awareness with plugin layer for human, vehicle, and/or proximate sensors.