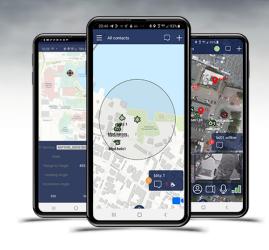

Extensible mobile application that fuses multiple body attached/ proximate sensors on a single human/ animal endpoint with real-time and secure information sharing.

Mobile app, built on the Blueforce core, for lone worker safety, delivering location, secure text, imagery, "listen live", checkin/checkout and full interoperability.