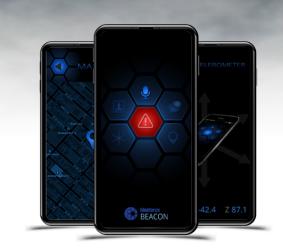

Extensible mobile application that fuses multiple body attached/ proximate sensors on a single human/ animal endpoint with real-time and secure information sharing.

Mobile app, built on the Blueforce core, for lone worker safety, delivering location, secure text, imagery, "listen live", checkin/checkout and full interoperability.

Massively scalable autonomous application that fuses unattended ground sensors, fixed facility sensors, autonomous platforms, and AI/information services.