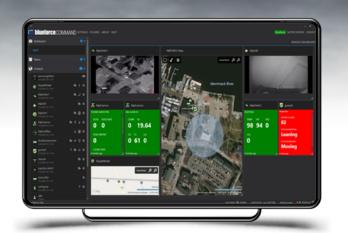

#### **OUR PRODUCTS**

A turnkey multi-OS IoT/sensor communication platform that delivers shared and real-time actionable insights

Windows/browser tablet or PC
"Single Pane of Glass" dashboard for shared situational awareness with plugin layer for human, vehicle, and/or proximate sensors.