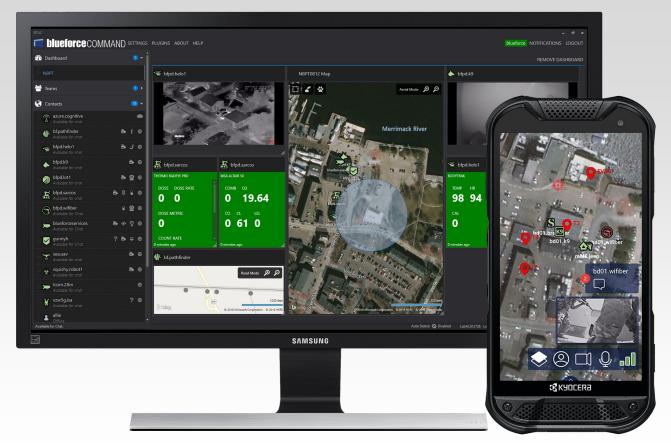

# Adaptive and dynamically composable Common Operating Picture for mobile and autonomous mission resources

BlueforceCOMMAND is our "Single Pane of Glass" common operating picture (COP) software application for Windows and/or HTML5 client computing platforms. The product enables the rapid formation of tactical teams and facilitates rich information sharing amongst team members using smartphones, tablets, and laptop computing devices. The product combines information from deployed personnel, autonomous agents and information services, and body-attached or unattended ground sensors to provide a broad spectrum of information for commanders and staff members and enables faster and superior synchronized planning and decision support.. All of this on a "single pane of glass" for lower cognitive lift.

#### Key features and benefits of BlueforceCOMMAND

- Real-time View: People, GIS, sensors, and AI services
- Secure: FIPS 140-2 certified crypto providers
- Sustainable: One code base backed by world-class support
- Shared map markup and points of interest (POI)
- Extensible and future-proof: Plugins with API and SDK
- Accountability: PAR checks, roll call, and evac
- Full chain of custody with historical XPRES callup
- Multimedia: Standards based video/audio players
- Interoperable and scalable: Built on internet standards