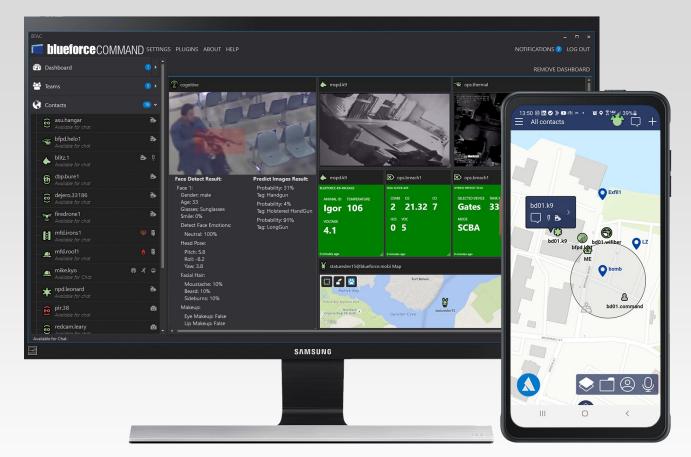

🗹 🐟 ३४ 🕲 🖬 🔂 🛛 🚸 🏟 🛜 पण 🔏 64% 🛢 11:15

Time To Live: 7 minut

కిపె

All contacts

Triage Level 1

blitz bfpd.sarcos

bfpd.held

 SmartCity IoT and enterprise services to include AI, face recognition, and hyperlocal notifications to the phone/wearable

## Total tactical awareness of people, sensors, and AI services

The Blueforce product platform is the next generation mobile technology suite that embraces and extends the last tactical mile vertically, but also horizontally thereby allowing all members of a team, human, AI and platform, to be on the same page specific to real-time events and information using modern Android, iOS, Windows, and/or Linux mobile devices.

## Sensor Sharing

People are more than a point on a map. Blueforce extends body worn sensors for shared biotelemetry, CBRN, signal, and PPE.